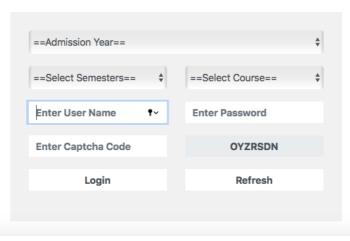

\*\*\*\*\*\*\*\*\*\*\*

Query Form Download Here

Image 2: Students can enter their respective login details to access their profile and then click on IAS marks which will display their internal assessment marks.