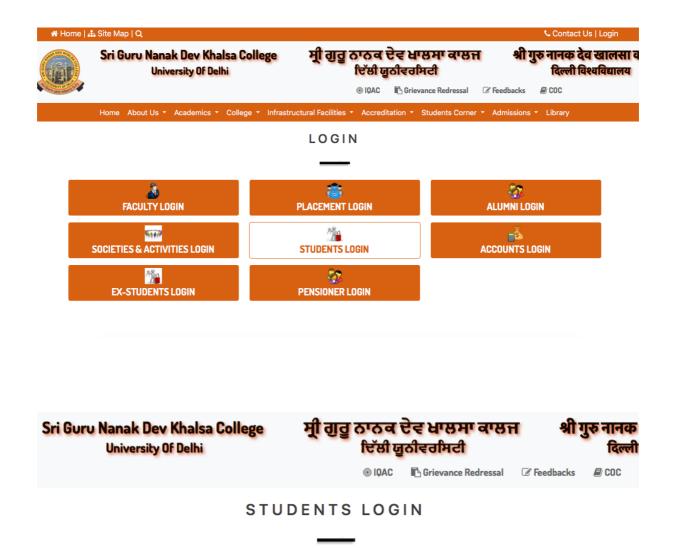

# Stepwise guide for accessing Internal Assessment marks on college website

Image 1: Students can access Internal Assessment marks from the Students login page