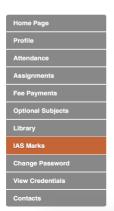

\*\*\*\*\*\*\*\*\*\*\*

Query Form Download Here

Image 2: Students can enter their respective login details to access their profile and then click on IAS marks which will display their internal assessment marks.