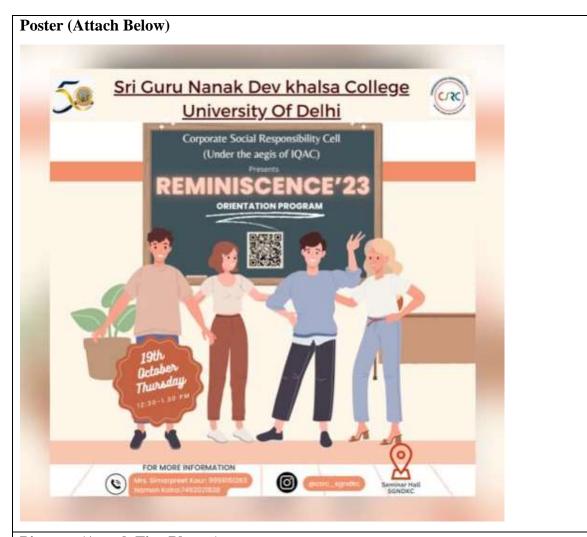

### **Post-Event Report**

| Event                       | Reminiscence'23                               |
|-----------------------------|-----------------------------------------------|
| Topic                       | Orientation                                   |
| Organizer                   | CSRC- Corporate Social Responsibility<br>Cell |
| Date                        | 19th October'2023                             |
| Time                        | 12.30 PM                                      |
| Duration                    | 1.5 hour                                      |
| Place/Platform              | Seminar Hall                                  |
| Number of Participants      | 50+                                           |
| Guest Speaker/Trainer       | NA                                            |
| Welcome Speech              | Naman Kalra, BBE, 3rd year                    |
|                             | Jaspreet Kaur, BBE, 2nd year                  |
| Introduction to the Speaker | NA                                            |

#### **Activities**

- The Orientation started by briefing the students about Corporate Social Responsibility Cell, its purpose, mission and vision and events organised in the past through a presentation.
- Further a competition was conducted which consisted of two rounds.
- Round one was a rapid fire round, where the participants had to guess riddles based on companies' owners, brands, taglines, and logos. The participants guessing the right answers were awarded with goodies.
- Round two was a time-based quiz to test the memory of the participants. The participants were shown two video clippings based on which quiz was designed.
- Top three winners were declared and were felicitated with cash prizes.