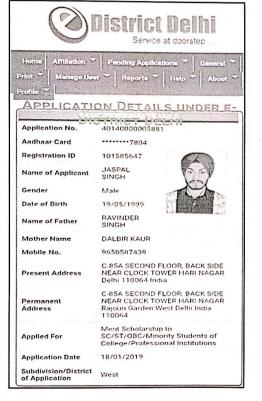

List of Students benefitted by Scholarships and Freeships provided by the Government (2018-19)



# SRI GURU NANAK DEV KHALSA COLLEGE

(UNIVERSITY OF DELHI)

### NAAC Accredited B++

**DEV NAGAR, NEW DELHI-110 005** 

| Ref. No.: | <u> </u> | Dated: 2-7/9/2-1 |
|-----------|----------|------------------|
|           |          | • • •            |

#### To Whom It May Concern

The certificate concerns the Key Indicator 5.1.1 of the NAAC SSR Report which refers to the list of students who have been benefitted by scholarships and freeships provided by the government in last five years (2016-17 to 2020-21) as per records available in the office.

The undersigned hereby authenticates the list of students attached

Dr Gurmohinder Singh

Sirma Winde G1

Officiating Principal

#### (2018-19)





9







# Scanned with CamScanner



#### NSP 2.0 Verified Application List (Fresh)

| Sij<br># | Application Id    | Name / Father's Name                           | Mobile     | Course Name