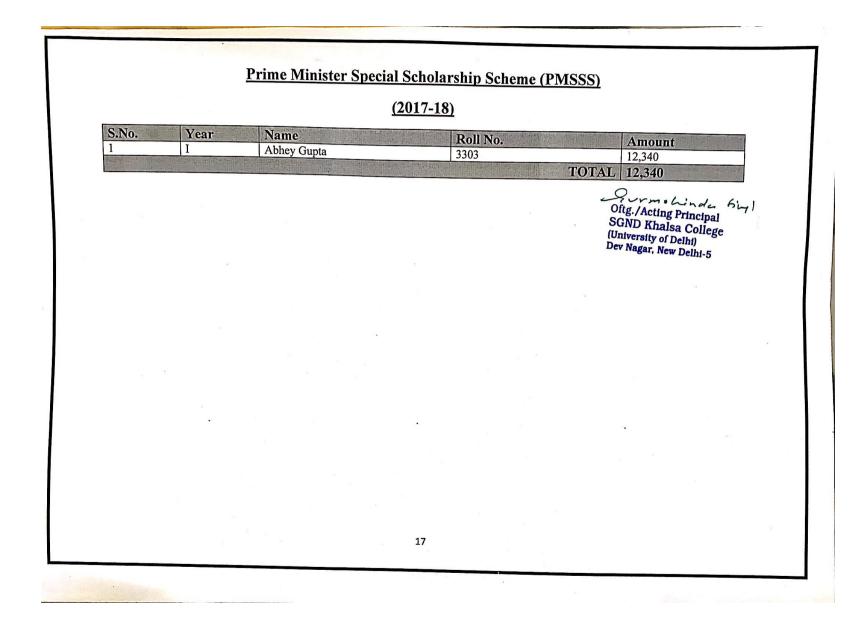

# List of Students benefitted by Scholarships and Freeships provided by the Government

## (2017-18)