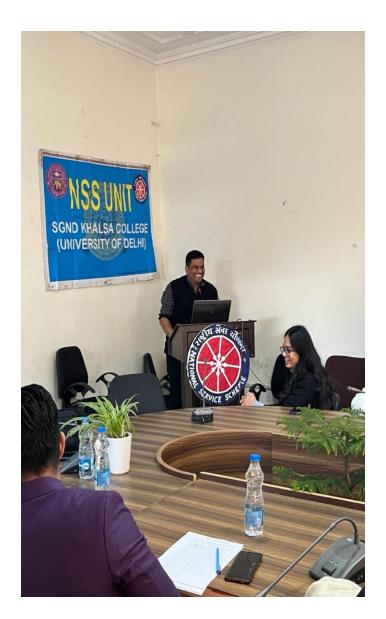

|  |

DESIGNATION: Alx Manda Ahusa
NSS Programme Officer

#### Poster:



## Pictures:

























Signature:
Name: Dr. Mamta Ahuja
[Nss Programme Officer]