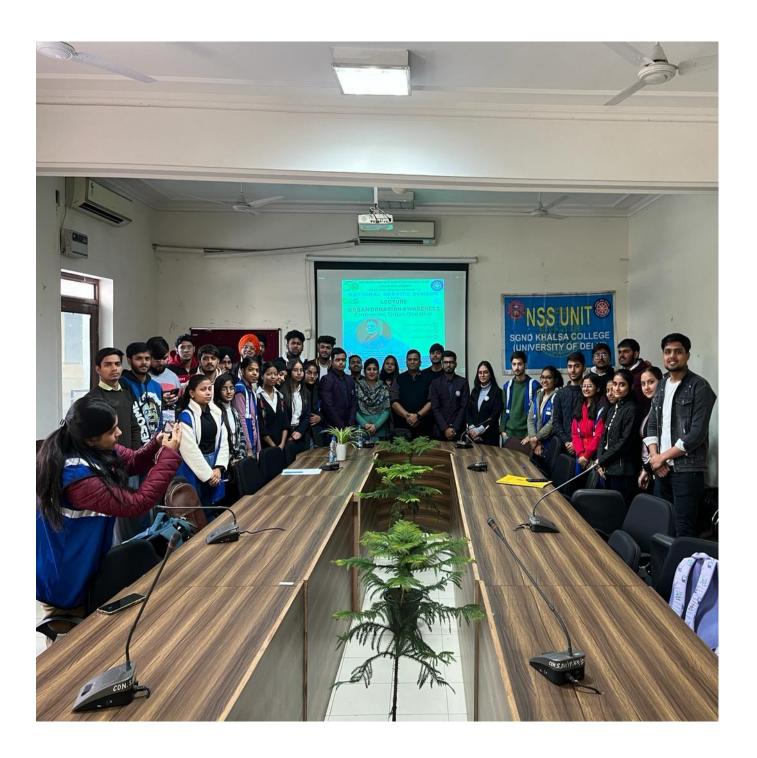

|  |

DESIGNATION: Alx Manda Ahusa
NSS Programme Officer

#### Poster:



## Pictures:

























Signature:
Name: Dr. Mamta Ahuja
[Nss Programme Officer]