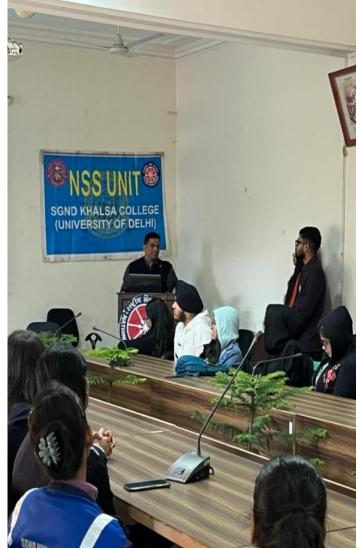

|  |

DESIGNATION: Alx Manda Ahusa
NSS Programme Officer

#### Poster:



## Pictures:

























Signature:
Name: Dr. Mamta Ahuja
[Nss Programme Officer]