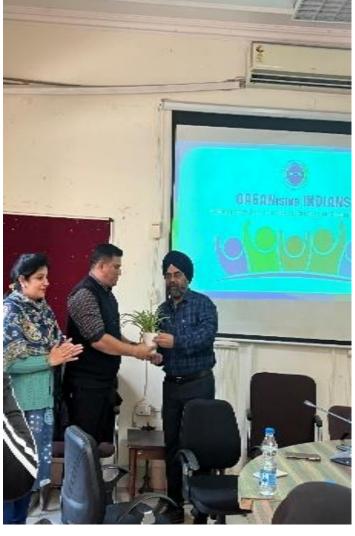

#### Activities:

Informative and Interactive lecture on organ donation and also creating awareness among the students

Also an effective question answer session

#### **Main Ideas:**

The initiative by NSS with organ India majorly aims to create awareness among the people about the importance of organ donation also it clarifies what is myth and what is actually true