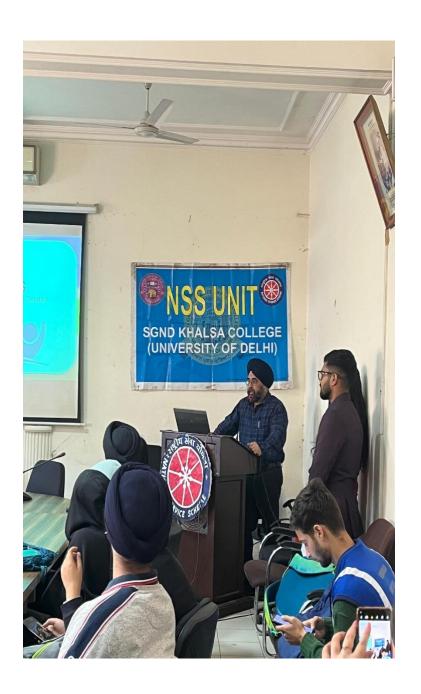

#### Activities:

Informative and Interactive lecture on organ donation and also creating awareness among the students

Also an effective question answer session

#### **Main Ideas:**

The initiative by NSS with organ India majorly aims to create awareness among the people about the importance of organ donation also it clarifies what is myth and what is actually true