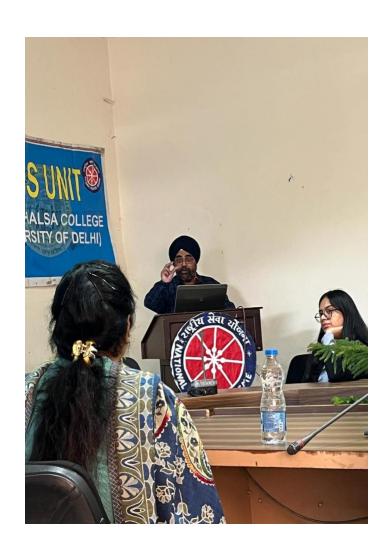

#### Activities:

Informative and Interactive lecture on organ donation and also creating awareness among the students

Also an effective question answer session

#### **Main Ideas:**

The initiative by NSS with organ India majorly aims to create awareness among the people about the importance of organ donation also it clarifies what is myth and what is actually true

#### Feedback:

We got an overwhelming response from the audience as they got to know about many serious thing in a very light manner and even it educates them about organ donation and what are the process for donation