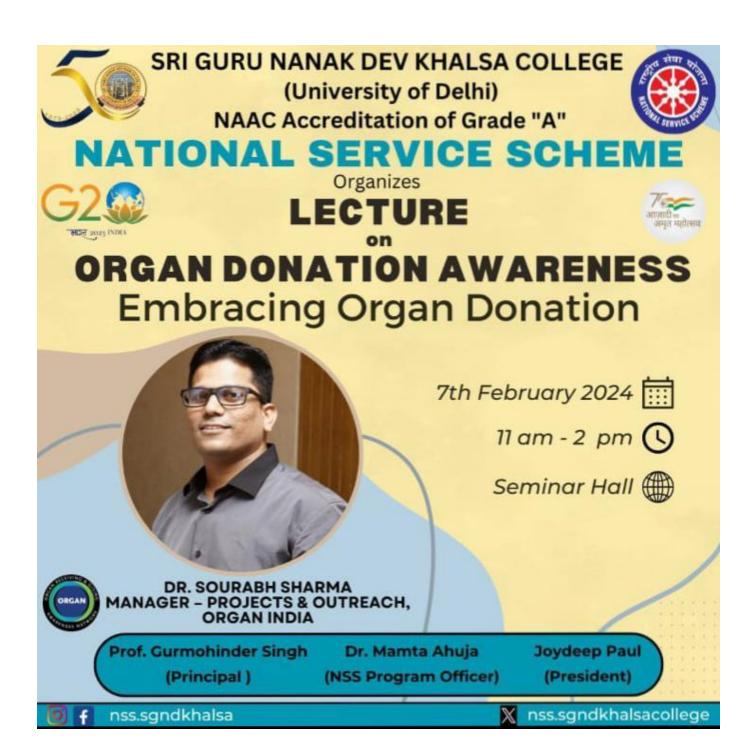

## **POST-EVENT REPORT**

| Event                       | Lecture on Organ Donation Awareness                             |  |  |  |  |
|-----------------------------|-----------------------------------------------------------------|--|--|--|--|
| Topic                       | Organ Donation Awareness-Embracing Organ Donation               |  |  |  |  |
| Organizer                   | National Service Scheme of Sri Guru Nanak Dev<br>Khalsa College |  |  |  |  |
| Date                        | 07th February 2024                                              |  |  |  |  |
| Time                        | 11:00 AM                                                        |  |  |  |  |
| Duration                    | 3 Hours                                                         |  |  |  |  |
| Place/Platform              | Seminar hall                                                    |  |  |  |  |
| Number of participants      | 40                                                              |  |  |  |  |
|                             | Dr. Sourabh Sharma                                              |  |  |  |  |
| Guest speaker/Judges        |                                                                 |  |  |  |  |
| Welcome speech              | Dr. Mamta Ahuja                                                 |  |  |  |  |
| Introduction to the speaker | Jyoti Goyal and Joydeep                                         |  |  |  |  |

#### Poster: