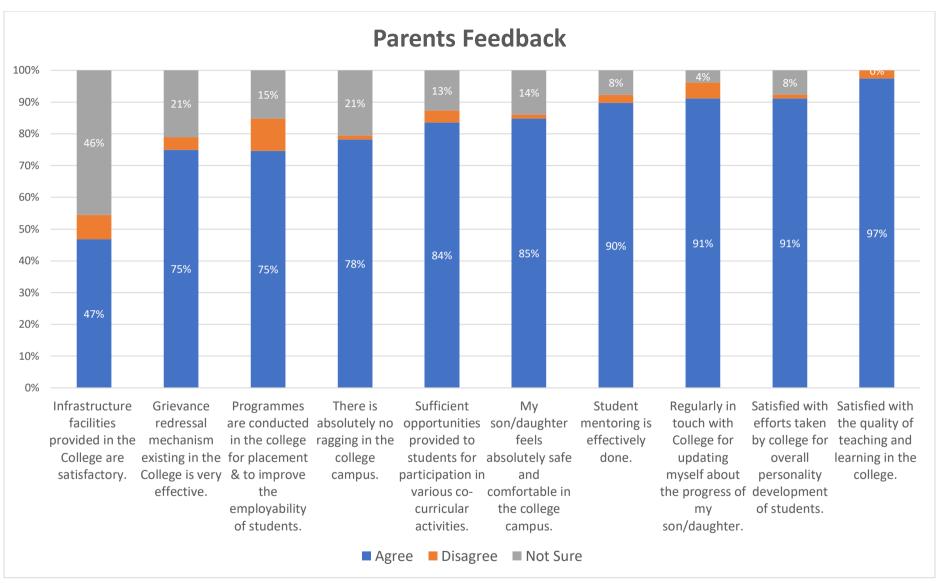

# **Summary Statements of Parents Feedback Academic Year 2020-21**

Survey Type- 5 Point Likert Scale (STRONGLY AGREE, AGREE, DISAGREE, STRONGLY DISAGREE, NOT SURE)

Number of Respondents: 79

#### Questions

- 1. As a parent, I am regularly in touch with College for updating myself about the progress of my son/daughter.
- 2. Satisfied with the quality of teaching and learning in the college.
- 3. Sufficient opportunities are given to students for participation in various co-curricular activities.
- 4. Infrastructure facilities provided in the College are satisfactory.
- 5. Regular programmes are conducted in the college for placement and to improve the employability of students.
- 6. Satisfied with efforts taken by college for overall personality development of the students.
- 7. Student mentoring is effectively done.
- 8. Grievance redressal mechanism existing in the College is very effective.
- 9. There is absolutely no ragging in the college campus.
- 10. My son/daughter feels absolutely safe and comfortable in the college campus.

Note: Agree includes Strongly Agree and Disagree Includes Strongly Disagree