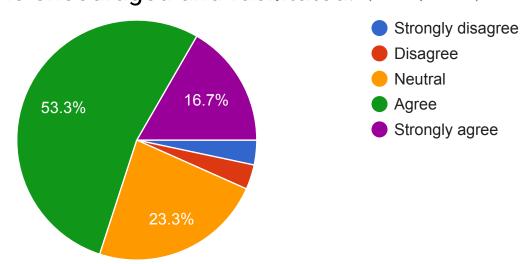

Processes and procedures are defined and communicated. (62 responses)

Your challenges and concerns are adequately addressed. (60 responses)

Research is encouraged and facilitated. (58 responses)

Opportunities are available for upgrading skills and knowledge.