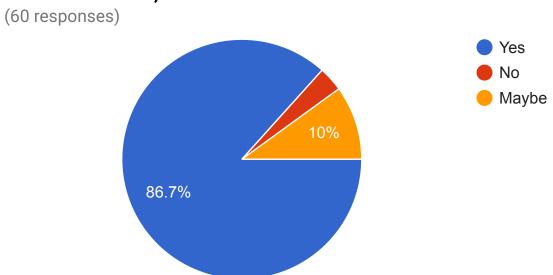

# Staff Faculty Feedback 2017

63 responses

Working environment is hygienic in: a) Staffroom (62 responses)



ExcellentGoodSatisfactoryUnsatisfactoryPoor

b) Work area (62 responses)



ExcellentGoodSatisfactoryUnsatisfactoryPoor

c). Pantry (62 responses)



ExcellentGoodSatisfactoryUnsatisfactoryPoor

## d) Washroom (62 responses)



## Library facility and sitting arrangement is adequate. (61 responses)



## Library facility and support is forthcoming. (61 responses)



## Teaching tools are easily made available. (60 responses)



Timely and easy availability of data and information (62 responses)



Your files and bills are timely cleared. (62 responses)



Personal files, service Books and Leave record are up to date



Processes and procedures are defined and communicated. (62 responses)



Your challenges and concerns are adequately addressed. (60 responses)



Research is encouraged and facilitated. (58 responses)



Opportunities are available for upgrading skills and knowledge.



Research is encouraged and facilitated. (60 responses)



You are encouraged to take initiative and efforts are appreciated by the Principal.



Interaction between Administrative Staff and Faculty is cordial and polite.



#### Interaction with Principal/Management is encouraged. (62 responses)



#### Students interaction with Staff is cordial. (63 responses)



#### Special Comments are solicited (13 responses)

Administrative staff is overburdened which affects their efficiency. Few of them are good for nothing. Situa