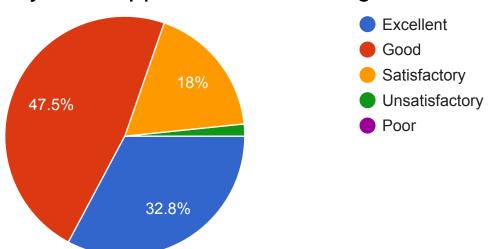

## Teaching tools are easily made available. (60 responses)

Timely and easy availability of data and information (62 responses)

Your files and bills are timely cleared. (62 responses)

Personal files, service Books and Leave record are up to date