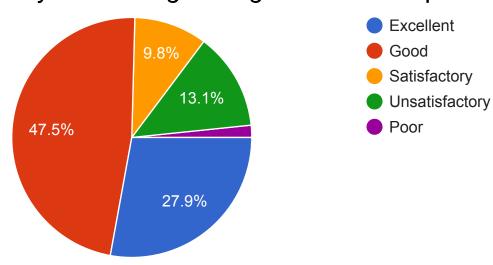

# Staff Faculty Feedback 2017

63 responses

Working environment is hygienic in: a) Staffroom (62 responses)



ExcellentGoodSatisfactoryUnsatisfactoryPoor

b) Work area (62 responses)



ExcellentGoodSatisfactoryUnsatisfactoryPoor

c). Pantry (62 responses)



ExcellentGoodSatisfactoryUnsatisfactoryPoor

## d) Washroom (62 responses)



## Library facility and sitting arrangement is adequate. (61 responses)



## Library facility and support is forthcoming. (61 responses)



## Teaching tools are easily made available. (60 responses)



Timely and easy availability of data and information (62 responses)



Your files and bills are timely cleared. (62 responses)



Personal files, service Books and Leave record are up to date



Processes and procedures are defined and communicated. (62 responses)



Your challenges and concerns are adequately addressed. (60 responses)



Research is encouraged and facilitated. (58 responses)



Opportunities are available for upgrading skills and knowledge.



Research is encouraged and facilitated. (60 responses)



You are encouraged to take initiative and efforts are appreciated by the Principal.



Interaction between Administrative Staff and Faculty is co