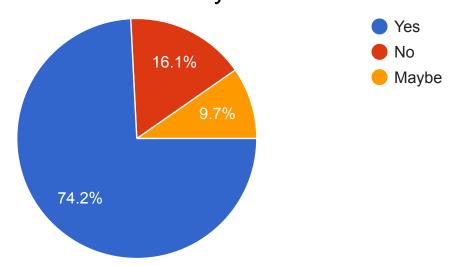

# Staff Faculty Feedback 2017

63 responses

Working environment is hygienic in: a) Staffroom (62 responses)



ExcellentGoodSatisfactoryUnsatisfactoryPoor

b) Work area (62 responses)



ExcellentGoodSatisfactoryUnsatisfactoryPoor

c). Pantry (62 responses)



ExcellentGoodSatisfactoryUnsatisfactoryPoor

## d) Washroom (62 responses)



## Library facility and sitting arrangement is adequate. (61 responses)



## Library facility and support is forthcoming. (61 responses)



## Teaching tools are easily made available. (60 responses)



Timely and easy availability of data and information (62 responses)



Your files and bills are timely cleared. (62 responses)



Personal files, service Books and Leave record are up to date



Processes and procedures are defined and communicated. (62 responses)



Your challenges and concerns are adequately addressed. (60 responses)



Research is encouraged and facilitated. (58 responses)



Opportunities are available for upgrading skills and knowledge.



Research is encouraged and facilitated. (60 responses)



You are encouraged to take initiative and efforts are appreciated by the Principal.



Interaction between Administrative Staff and Faculty is cordial and polite.



#### Interaction with Principal/Management is encouraged. (62 responses)



#### Students interaction with Staff is cordial. (63 responses)



#### Special Comments are solicited (13 responses)

Administrative staff is overburdened which