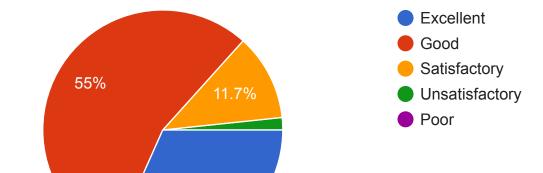

# Staff Faculty Feedback 2017

63 responses

Working environment is hygienic in: a) Staffroom (62 responses)



ExcellentGoodSatisfactoryUnsatisfactoryPoor

b) Work area (62 responses)



ExcellentGoodSatisfactoryUnsatisfactoryPoor

c). Pantry (62 responses)



ExcellentGoodSatisfactoryUnsatisfactoryPoor

## d) Washroom (62 responses)



## Library facility and sitting arrangement is adequate. (61 responses)



## Library facility and support is forthcoming. (61 responses)



## Teaching tools are easily made available. (60 responses)



Timely and easy availability of data and information (62 responses)



Your files and bills are timely cleared. (62 responses)



Personal files, service Books and Leave record are up to date



Processes and procedures are defined and communicated. (62 responses)



Your challenges and concerns are adequately addressed. (60 responses)



Research is encouraged and facilitated. (58 responses)



Opportunities are available for upgrading skills and knowledge.



Research is encouraged and facilitated. (60 responses)



You are encouraged to take initiative and efforts are appreciated by the Principal.



Interaction between Administrative Staff and Faculty is cordial and polite.



#### Interaction with Principal/Management is encouraged. (62 responses)



#### Students interaction with S