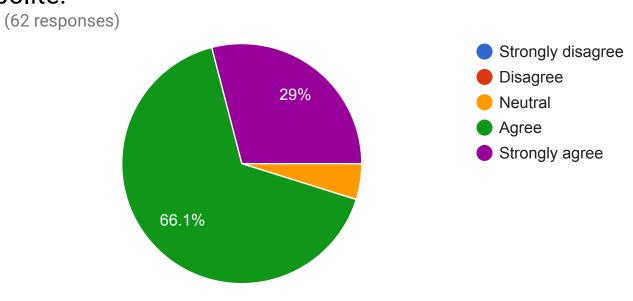

Research is encouraged and facilitated. (60 responses)

You are encouraged to take initiative and efforts are appreciated by the Principal.

Interaction between Administrative Staff and Faculty is cordial and polite.