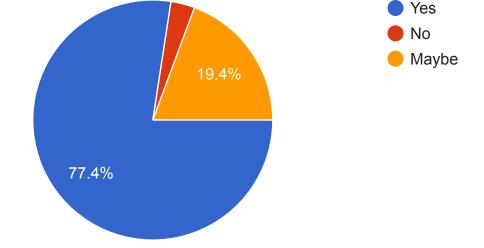

culty Feedback 2017

63 responses

Working environment is hygienic in: a) Staffroom (62 responses)



ExcellentGoodSatisfactoryUnsatisfactoryPoor

b) Work area (62 responses)



ExcellentGoodSatisfactoryUnsatisfactoryPoor

c). Pantry (62 responses)



ExcellentGoodSatisfactoryUnsatisfactoryPoor

## d) Washroom (62 responses)



## Library facility and sitting arrangement is adequate. (61 responses)



## Library facility and support is forthcoming. (61 responses)



## Teaching tools are easily made available. (60 responses)



Timely and easy availability of data and information (62 responses)



Your files and bills are timely cleared. (62 responses)



Personal files, service Books and Leave record are up to date



Processes and procedures are defined and communicated. (62 responses)



Your challenges and concerns are adequately addressed. (60 responses)



Research is encouraged and facilitated. (58 responses)



Opportunities are available for upgrading skills and knowledge.



Research is encouraged and facilitated. (60 responses)



You are encouraged to take initiative and efforts are appreciated by the Principal.



Interaction between Administrative Staff and Faculty is cordial and polite.



#### Interaction with Principal/Management is encouraged. (62 responses)



#### Students interaction with Staff is cordial. (63 responses)



#### Special Comments are solicited (13 responses)

Administrative staff is overburdened which affects their efficiency. Few of them are good for nothing. Situation worsens during Admissions.

wish there was better sitting arrangemen