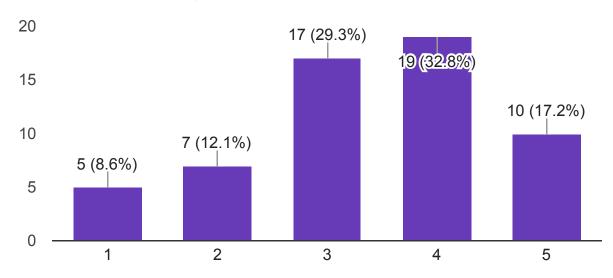

## Teaching tools are easily made available. (60 responses)

Timely and easy availability of data and information (62 responses)

Your files and bills are timely cleared. (62 responses)

Personal files, service Books and Leave record are up to date