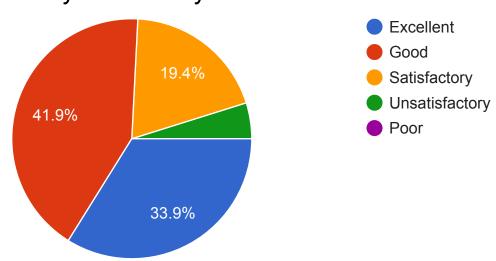

# Staff Faculty Feedback 2017

63 responses

Working environment is hygienic in: a) Staffroom (62 responses)



ExcellentGoodSatisfactoryUnsatisfactoryPoor

b) Work area (62 responses)



ExcellentGoodSatisfactoryUnsatisfactoryPoor

c). Pantry (62 responses)



ExcellentGoodSatisfactoryUnsatisfactoryPoor

## d) Washroom (62 responses)



## Library facility and sitting arrangement is adequate. (61 responses)



## Library facility and support is forthcoming. (61 responses)



## Teaching tools are easily made available. (60 responses)



Timely and easy availability of data and information (62 responses)



Your files and bills are timely cleared. (62 responses)



Personal files, service Books and Leave record are up to date



Processes and procedures are defined and communicated. (62 responses)



Your challenges and concerns are adequately addressed. (60 responses)



Research is encouraged and facilitated. (58 responses)



Opportunities are available for upgrading skills and knowledge.



Research is encouraged and facilitated. (60 responses)



You are encouraged to take initiative and efforts are appreciated by the Principal.



Interaction between Administrative Staff and Faculty is cordial and polite.



#### Interaction with Principal/Management is encouraged. (62 responses)



#### Students interaction with Staff is cordial. (63 responses)



#### Special Comments are solicited