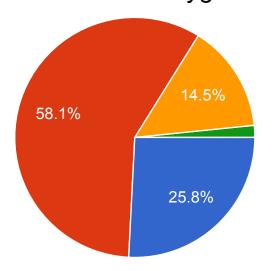

# Staff Faculty Feedback 2017

63 responses

Working environment is hygienic in: a) Staffroom (62 responses)



ExcellentGoodSatisfactoryUnsatisfactoryPoor

b) Work area (62 responses)



ExcellentGoodSatisfactoryUnsatisfactoryPoor

c). Pantry (62 responses)



ExcellentGoodSatisfactoryUnsatisfactoryPoor

## d) Washroom (62 responses)



## Library facility and sitting arrangement is adequate. (61 responses)



## Library facility and support is forthcoming. (61 responses)



## Teaching tools are easily made available. (60 responses)



Timely and easy availability of data and information (62 responses)



Your files and bills are timely cleared. (62 responses)



Personal files, service Books and Leave record are up to date



Processes and procedures are defined and communicated. (62 responses)



Your challenges and concerns are adequately addressed. (60 responses)



Research is encouraged an