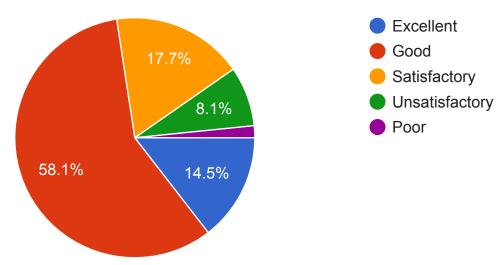

# Staff Faculty Feedback 2017

63 responses

Working environment is hygienic in: a) Staffroom (62 responses)



ExcellentGoodSatisfactoryUnsatisfactoryPoor

b) Work area (62 responses)



ExcellentGoodSatisfactoryUnsatisfactoryPoor

c). Pantry (62 responses)



ExcellentGoodSatisfactoryUnsatisfactoryPoor

## d) Washroom (62 responses)



## Library facility and sitting arrangement is adequate. (61 responses)



## Library facility and support is forthcoming. (61 responses)



## Teaching tools are easily made available. (60 responses)



Timely and easy availability of data and information (62 responses)



Your files and bills are timely cleared. (62 responses)



Personal files, service Books and Leave record are up to date



Processes and procedures are defined and communicated. (62 responses)



Your challenges and concerns are adequately addressed. (60 responses)



Research is encouraged and facilitated. (58 responses)



Opportunities are available for upgrading skills and knowledge.



Research is encouraged and facilitated. (60 responses)



You are encouraged to take initiative and efforts are appreciated by t