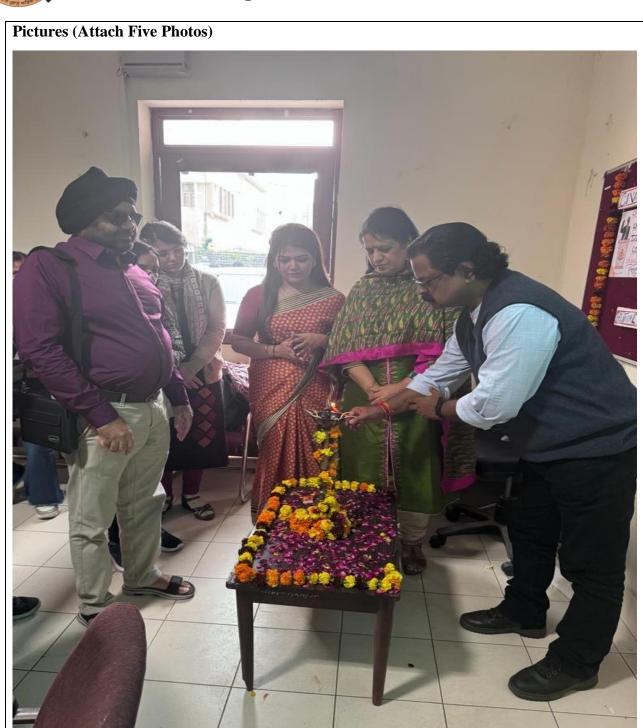

#### **Activities**

- The event was started by Gurbani Shabad recited by students of Divinity society, followed by lightening of lamp by the faculty of Department of Political Science and office bearers of Civil Society.
- A Welcome Speech was given by Yashasvi Pathak, Vice President, Civil Society.
- The Judges of the event, Dr. Indrajeet Singh and Dr. Ramneet Kaur were honoured with a planter by Aniket Pandey and Maniket Singh of Civil Society.
- Dr. Gurdeep Kaur, Head, Dept. of Political Science then welcomed Prof. Gopinath Pillai with a planter.
- Dr. Gurdeep Kaur, Head, Dept. of Political Science was honoured with a planter, followed by honouring Dr. Kamla of Political Science Department.
- Prof. Gopinath Pillai then addressed the participants sharing his views on the Uniform Civil Code and this debate.
- The rules and regulations of the debate were explained by Yashasvi Pathak, Vice President, Civil Society who was also the anchor for the entire event and conducted it successfully.
- There were total 17 participants from different courses of the college.
- Participants were then called upon one by one to put forward their views on Uniform Civil Code.
- Interjections from the audience were allowed, two questions per participants.
- The entire debate was very thought provoking. Participants gave their stance, for or against, for the Uniform Civil Code.
- In the end, the judges announces two winners from the participants.
- The First winner was Tanvi Sharma from B.A. Hons. History and the Second position was secured by Purvi Monga of B.A. Hons. Political Science.
- The winners would be given cash prizes Rs.1500 and Rs.1000 respectively by the college.
- Vote of thanks was delivered by Aniket Pandey, President, Civil Society.