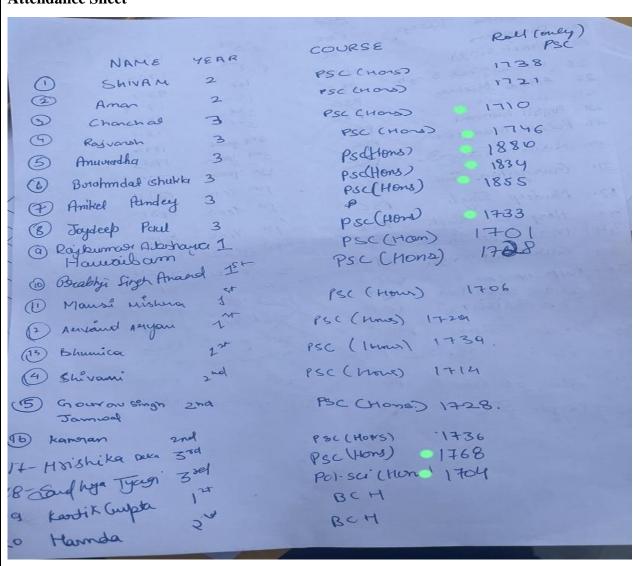

#### **Attendance Sheet**

| 2) Gwichit Lawr                                                                                                                                                                                                                                                                                                                                                                                                                                                                                                                                                                                                                                                                                                                                                                                                                                                                                                                                                                                                                                                                                                                                                                                                                                                                                                                                                                                                                                                                                                                                                                                                                                                                                                                                                                                                                                                                                                                                                                                                                                                                                                                | 301                                       |           |                                                                                                                |
|--------------------------------------------------------------------------------------------------------------------------------------------------------------------------------------------------------------------------------------------------------------------------------------------------------------------------------------------------------------------------------------------------------------------------------------------------------------------------------------------------------------------------------------------------------------------------------------------------------------------------------------------------------------------------------------------------------------------------------------------------------------------------------------------------------------------------------------------------------------------------------------------------------------------------------------------------------------------------------------------------------------------------------------------------------------------------------------------------------------------------------------------------------------------------------------------------------------------------------------------------------------------------------------------------------------------------------------------------------------------------------------------------------------------------------------------------------------------------------------------------------------------------------------------------------------------------------------------------------------------------------------------------------------------------------------------------------------------------------------------------------------------------------------------------------------------------------------------------------------------------------------------------------------------------------------------------------------------------------------------------------------------------------------------------------------------------------------------------------------------------------|-------------------------------------------|-----------|----------------------------------------------------------------------------------------------------------------|
| mushka luten                                                                                                                                                                                                                                                                                                                                                                                                                                                                                                                                                                                                                                                                                                                                                                                                                                                                                                                                                                                                                                                                                                                                                                                                                                                                                                                                                                                                                                                                                                                                                                                                                                                                                                                                                                                                                                                                                                                                                                                                                                                                                                                   |                                           | rd 172    | -6 —                                                                                                           |
| ve epshika                                                                                                                                                                                                                                                                                                                                                                                                                                                                                                                                                                                                                                                                                                                                                                                                                                                                                                                                                                                                                                                                                                                                                                                                                                                                                                                                                                                                                                                                                                                                                                                                                                                                                                                                                                                                                                                                                                                                                                                                                                                                                                                     | PSC 3°                                    | ed 173    | 4 -                                                                                                            |
| 24 Ahrit sibal                                                                                                                                                                                                                                                                                                                                                                                                                                                                                                                                                                                                                                                                                                                                                                                                                                                                                                                                                                                                                                                                                                                                                                                                                                                                                                                                                                                                                                                                                                                                                                                                                                                                                                                                                                                                                                                                                                                                                                                                                                                                                                                 |                                           | 92        |                                                                                                                |
| 25 Kawal Toet Singh P                                                                                                                                                                                                                                                                                                                                                                                                                                                                                                                                                                                                                                                                                                                                                                                                                                                                                                                                                                                                                                                                                                                                                                                                                                                                                                                                                                                                                                                                                                                                                                                                                                                                                                                                                                                                                                                                                                                                                                                                                                                                                                          | SC 18                                     | t 17      |                                                                                                                |
|                                                                                                                                                                                                                                                                                                                                                                                                                                                                                                                                                                                                                                                                                                                                                                                                                                                                                                                                                                                                                                                                                                                                                                                                                                                                                                                                                                                                                                                                                                                                                                                                                                                                                                                                                                                                                                                                                                                                                                                                                                                                                                                                | - 7                                       | d 18      |                                                                                                                |
|                                                                                                                                                                                                                                                                                                                                                                                                                                                                                                                                                                                                                                                                                                                                                                                                                                                                                                                                                                                                                                                                                                                                                                                                                                                                                                                                                                                                                                                                                                                                                                                                                                                                                                                                                                                                                                                                                                                                                                                                                                                                                                                                |                                           | year 189  |                                                                                                                |
| 29. Falak Manzoor PSG                                                                                                                                                                                                                                                                                                                                                                                                                                                                                                                                                                                                                                                                                                                                                                                                                                                                                                                                                                                                                                                                                                                                                                                                                                                                                                                                                                                                                                                                                                                                                                                                                                                                                                                                                                                                                                                                                                                                                                                                                                                                                                          |                                           | year 178  | 13                                                                                                             |
| 30. Nisim Tayal PS                                                                                                                                                                                                                                                                                                                                                                                                                                                                                                                                                                                                                                                                                                                                                                                                                                                                                                                                                                                                                                                                                                                                                                                                                                                                                                                                                                                                                                                                                                                                                                                                                                                                                                                                                                                                                                                                                                                                                                                                                                                                                                             |                                           | 171 rosy  | 3                                                                                                              |
|                                                                                                                                                                                                                                                                                                                                                                                                                                                                                                                                                                                                                                                                                                                                                                                                                                                                                                                                                                                                                                                                                                                                                                                                                                                                                                                                                                                                                                                                                                                                                                                                                                                                                                                                                                                                                                                                                                                                                                                                                                                                                                                                | 15+                                       | Year 171  | 4                                                                                                              |
|                                                                                                                                                                                                                                                                                                                                                                                                                                                                                                                                                                                                                                                                                                                                                                                                                                                                                                                                                                                                                                                                                                                                                                                                                                                                                                                                                                                                                                                                                                                                                                                                                                                                                                                                                                                                                                                                                                                                                                                                                                                                                                                                | 15+                                       | Year 173  | 51                                                                                                             |
| 27. 1 Wind                                                                                                                                                                                                                                                                                                                                                                                                                                                                                                                                                                                                                                                                                                                                                                                                                                                                                                                                                                                                                                                                                                                                                                                                                                                                                                                                                                                                                                                                                                                                                                                                                                                                                                                                                                                                                                                                                                                                                                                                                                                                                                                     |                                           | Year 171  | 2                                                                                                              |
| 33. Harpman Singh PS.<br>34. Mandeep Singh PS                                                                                                                                                                                                                                                                                                                                                                                                                                                                                                                                                                                                                                                                                                                                                                                                                                                                                                                                                                                                                                                                                                                                                                                                                                                                                                                                                                                                                                                                                                                                                                                                                                                                                                                                                                                                                                                                                                                                                                                                                                                                                  |                                           |           | 27                                                                                                             |
|                                                                                                                                                                                                                                                                                                                                                                                                                                                                                                                                                                                                                                                                                                                                                                                                                                                                                                                                                                                                                                                                                                                                                                                                                                                                                                                                                                                                                                                                                                                                                                                                                                                                                                                                                                                                                                                                                                                                                                                                                                                                                                                                | 0                                         | J         | 242                                                                                                            |
|                                                                                                                                                                                                                                                                                                                                                                                                                                                                                                                                                                                                                                                                                                                                                                                                                                                                                                                                                                                                                                                                                                                                                                                                                                                                                                                                                                                                                                                                                                                                                                                                                                                                                                                                                                                                                                                                                                                                                                                                                                                                                                                                |                                           |           | 08                                                                                                             |
|                                                                                                                                                                                                                                                                                                                                                                                                                                                                                                                                                                                                                                                                                                                                                                                                                                                                                                                                                                                                                                                                                                                                                                                                                                                                                                                                                                                                                                                                                                                                                                                                                                                                                                                                                                                                                                                                                                                                                                                                                                                                                                                                |                                           |           | 2189                                                                                                           |
| 37. Rehan Abdullal BA                                                                                                                                                                                                                                                                                                                                                                                                                                                                                                                                                                                                                                                                                                                                                                                                                                                                                                                                                                                                                                                                                                                                                                                                                                                                                                                                                                                                                                                                                                                                                                                                                                                                                                                                                                                                                                                                                                                                                                                                                                                                                                          | 9                                         | 12.       | 191                                                                                                            |
| 39 Shruti Kasturia PSC                                                                                                                                                                                                                                                                                                                                                                                                                                                                                                                                                                                                                                                                                                                                                                                                                                                                                                                                                                                                                                                                                                                                                                                                                                                                                                                                                                                                                                                                                                                                                                                                                                                                                                                                                                                                                                                                                                                                                                                                                                                                                                         |                                           |           |                                                                                                                |
| 1 + 0 0 - 6                                                                                                                                                                                                                                                                                                                                                                                                                                                                                                                                                                                                                                                                                                                                                                                                                                                                                                                                                                                                                                                                                                                                                                                                                                                                                                                                                                                                                                                                                                                                                                                                                                                                                                                                                                                                                                                                                                                                                                                                                                                                                                                    | A. C. |           | 302                                                                                                            |
| 40. Anout Balipar P                                                                                                                                                                                                                                                                                                                                                                                                                                                                                                                                                                                                                                                                                                                                                                                                                                                                                                                                                                                                                                                                                                                                                                                                                                                                                                                                                                                                                                                                                                                                                                                                                                                                                                                                                                                                                                                                                                                                                                                                                                                                                                            |                                           | . Lear 1. | 797                                                                                                            |
| 41. Atul raghan PS                                                                                                                                                                                                                                                                                                                                                                                                                                                                                                                                                                                                                                                                                                                                                                                                                                                                                                                                                                                                                                                                                                                                                                                                                                                                                                                                                                                                                                                                                                                                                                                                                                                                                                                                                                                                                                                                                                                                                                                                                                                                                                             | 2 800                                     | , 0       | 902                                                                                                            |
| 1 - Don Slammer P                                                                                                                                                                                                                                                                                                                                                                                                                                                                                                                                                                                                                                                                                                                                                                                                                                                                                                                                                                                                                                                                                                                                                                                                                                                                                                                                                                                                                                                                                                                                                                                                                                                                                                                                                                                                                                                                                                                                                                                                                                                                                                              | 3c III.                                   | 10001 0 1 | 876                                                                                                            |
| 41. Atul raghan PSo<br>42. Dryan Shanner PS                                                                                                                                                                                                                                                                                                                                                                                                                                                                                                                                                                                                                                                                                                                                                                                                                                                                                                                                                                                                                                                                                                                                                                                                                                                                                                                                                                                                                                                                                                                                                                                                                                                                                                                                                                                                                                                                                                                                                                                                                                                                                    |                                           |           |                                                                                                                |
| ANTI-                                                                                                                                                                                                                                                                                                                                                                                                                                                                                                                                                                                                                                                                                                                                                                                                                                                                                                                                                                                                                                                                                                                                                                                                                                                                                                                                                                                                                                                                                                                                                                                                                                                                                                                                                                                                                                                                                                                                                                                                                                                                                                                          |                                           |           | 19-10, 1-16-                                                                                                   |
|                                                                                                                                                                                                                                                                                                                                                                                                                                                                                                                                                                                                                                                                                                                                                                                                                                                                                                                                                                                                                                                                                                                                                                                                                                                                                                                                                                                                                                                                                                                                                                                                                                                                                                                                                                                                                                                                                                                                                                                                                                                                                                                                |                                           |           | 110                                                                                                            |
| The same of the sa |                                           |           | and I should be                                                                                                |
|                                                                                                                                                                                                                                                                                                                                                                                                                                                                                                                                                                                                                                                                                                                                                                                                                                                                                                                                                                                                                                                                                                                                                                                                                                                                                                                                                                                                                                                                                                                                                                                                                                                                                                                                                                                                                                                                                                                                                                                                                                                                                                                                |                                           |           | Marie Ma |
|                                                                                                                                                                                                                                                                                                                                                                                                                                                                                                                                                                                                                                                                                                                                                                                                                                                                                                                                                                                                                                                                                                                                                                                                                                                                                                                                                                                                                                                                                                                                                                                                                                                                                                                                                                                                                                                                                                                                                                                                                                                                                                                                |                                           |           | - Commence                                                                                                     |
|                                                                                                                                                                                                                                                                                                                                                                                                                                                                                                                                                                                                                                                                                                                                                                                                                                                                                                                                                                                                                                                                                                                                                                                                                                                                                                                                                                                                                                                                                                                                                                                                                                                                                                                                                                                                                                                                                                                                                                                                                                                                                                                                |                                           |           |                                                                                                                |