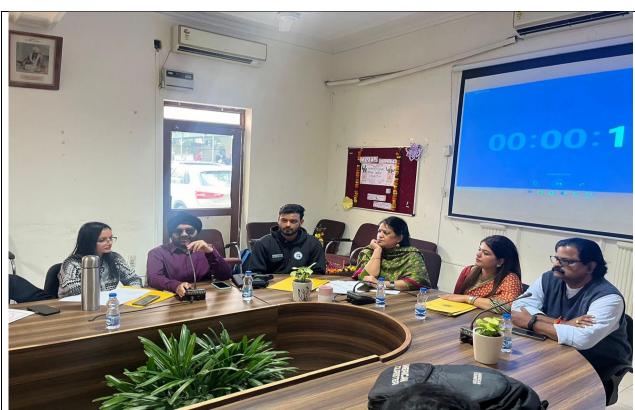

#### **Activities**

- The event was started by Gurbani Shabad recited by students of Divinity society, followed by lightening of lamp by the faculty of Department of Political Science and office bearers of Civil Society.
- A Welcome Speech was given by Yashasvi Pathak, Vice President, Civil Society.
- The Judges of the event, Dr. Indrajeet Singh and Dr. Ramneet Kaur were honoured with a planter by Aniket Pandey and Maniket Singh of Civil Society.
- Dr. Gurdeep Kaur, Head, Dept. of Political Science then welcomed Prof. Gopinath Pillai with a planter.
- Dr. Gurdeep Kaur, Head, Dept. of Political Science was honoured with a planter, followed by honouring Dr. Kamla of Political Science Department.
- Prof. Gopinath Pillai then addressed the participants sharing his views on the Uniform Civil Code and this debate.
- The rules and regulations of the debate were explained by Yashasvi Pathak, Vice President, Civil Society who was also the anchor for the entire event and conducted it successfully.
- There were total 17 participants from different courses of the college.
- Participants were then called upon one by one to put forward their views on Uniform Civil Code.
- Interjections from the audience were allowed, two questions per participants.
- The entire debate was very thought provoking. Participants gave their stance, for or against, for the Uniform Civil Code.
- In the end, the judges announces two winners from the participants.
- The First winner was Tanvi Sharma from B.A. Hons. History and the Second position was secured by Purvi Monga of B.A. Hons. Political Science.
- The winners would be given cash prizes Rs.1500 and Rs.1000 respectively by the college.
- Vote of thanks was delivered by Aniket Pandey, President, Civil Society.