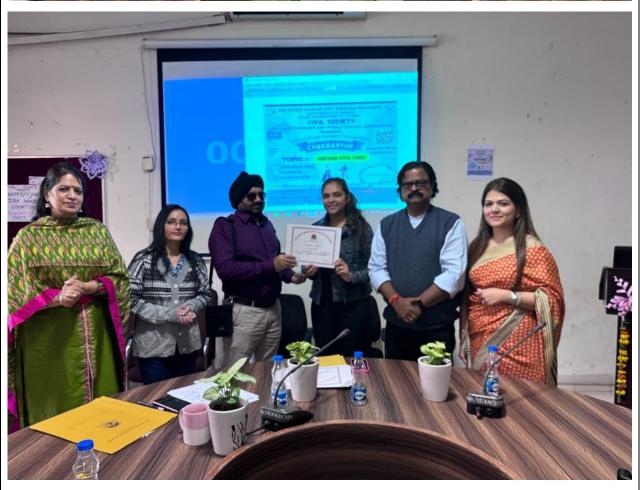

#### **Activities**

- The event was started by Gurbani Shabad recited by students of Divinity society, followed by lightening of lamp by the faculty of Department of Political Science and office bearers of Civil Society.
- A Welcome Speech was given by Yashasvi Pathak, Vice President, Civil Society.
- The Judges of the event, Dr. Indrajeet Singh and Dr. Ramneet Kaur were honoured with a planter by Aniket Pandey and Maniket Singh of Civil Society.
- Dr. Gurdeep Kaur, Head, Dept. of Political Science then welcomed Prof. Gopinath Pillai with a planter.
- Dr. Gurdeep Kaur, Head, Dept. of Political Science was honoured with a planter, followed by honouring Dr. Kamla of Political Science Department.
- Prof. Gopinath Pillai then addressed the participants sharing his views on the Uniform Civil Code and this debate.
- The rules and regulations of the debate were explained by Yashasvi Pathak, Vice President, Civil Society who was also the anchor for the entire event and conducted it successfully.
- There were total 17 participants from different courses of the college.
- Participants were then called upon one by one to put forward their views on Uniform Civil Code.
- Interjections from the audience were allowed, two questions per participants.
- The entire debate was very thought provoking. Participants gave their stance, for or against, for the Uniform Civil Code.
- In the end, the judges announces two winners from the participants.
- The First winner was Tanvi Sharma from B.A. Hons. History and the Second position was secured by Purvi Monga of B.A. Hons. Political Science.
- The winners would be given cash prizes Rs.1500 and Rs.1000 respectively by the college.
- Vote of thanks was delivered by Aniket Pandey, President, Civil Society.