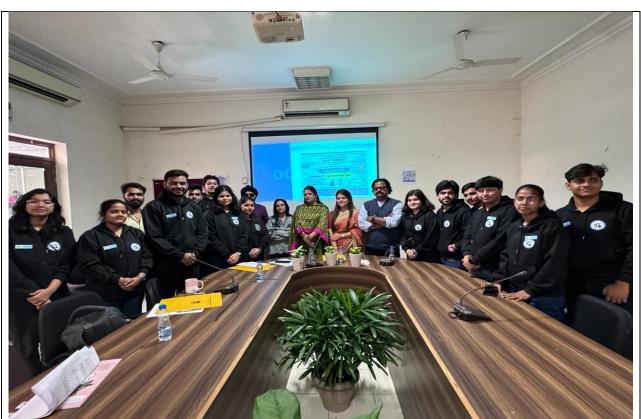

#### **Activities**

- The event was started by Gurbani Shabad recited by students of Divinity society, followed by lightening of lamp by the faculty of Department of Political Science and office bearers of Civil Society.
- A Welcome Speech was given by Yashasvi Pathak, Vice President, Civil Society.
- The Judges of the event, Dr. Indrajeet Singh and Dr. Ramneet Kaur were honoured with a planter by Aniket Pandey and Maniket Singh of Civil Society.
- Dr. Gurdeep Kaur, Head, Dept. of Political Science then welcomed Prof. Gopinath Pillai with a planter.
- Dr. Gurdeep Kaur, Head, Dept. of Political Science was honoured with a planter, followed by honouring Dr. Kamla of Political Science Department.
- Prof. Gopinath Pillai then addressed the participants sharing his views on the Uniform Civil Code and this debate.
- The rules and regulations of the debate were explained by Yashasvi Pathak, Vice President, Civil Society who was also the anchor for the entire event and conducted it successfully.
- There were total 17 participants from different courses of the college.
- Participants were then called upon one by one to put forward their views on Uniform Civil Code.
- Interjections from the audience were allowed, two questions per participants.
- The entire debate was very thought provoking. Participants gave their stance, for or against, for the Uniform Civil Code.
- In the end, the judges announces two winners from the participants.
- The First winner was Tanvi Sharma from B.A. Hons. History and the Second position was secured by Purvi Monga of B.A. Hons. Political Science.
- The winners would be given cash prizes Rs.1500 and Rs.1000 respectively by the college.
- Vote of thanks was delivered by Aniket Pandey, President, Civil Society.