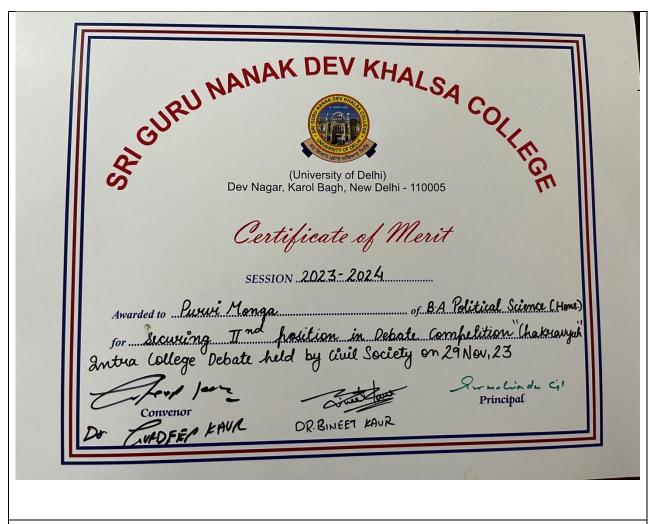

#### **Activities**

- The event was started by Gurbani Shabad recited by students of Divinity society, followed by lightening of lamp by the faculty of Department of Political Science and office bearers of Civil Society.
- A Welcome Speech was given by Yashasvi Pathak, Vice President, Civil Society.
- The Judges of the event, Dr. Indrajeet Singh and Dr. Ramneet Kaur were honoured with a planter by Aniket Pandey and Maniket Singh of Civil Society.
- Dr. Gurdeep Kaur, Head, Dept. of Political Science then welcomed Prof. Gopinath Pillai with a planter.
- Dr. Gurdeep Kaur, Head, Dept. of Political Science was honoured with a planter, followed by honouring Dr. Kamla of Political Science Department.
- Prof. Gopinath Pillai then addressed the participants sharing his views on the Uniform Civil Code and this debate.
- The rules and regulations of the debate were explained by Yashasvi Pathak, Vice President, Civil Society who was also the anchor for the entire event and conducted it successfully.
- There were total 17 participants from different courses of the college.
- Participants were then called upon one by one to put forward their views on Uniform Civil Code.
- Interjections from the audience were allowed, two questions per participants.
- The entire debate was very thought provoking. Participants gave their stance, for or against, for the Uniform Civil Code.
- In the end, the judges announces two winners from the participants.
- The First winner was Tanvi Sharma from B.A. Hons. History and the Second position was secured by Purvi Monga of B.A. Hons. Political Science.
- The winners would be given cash prizes Rs.1500 and Rs.1000 respectively by the college.
- Vote of thanks was delivered by Aniket Pandey, President, Civil Society.

#### **Certificates (Any Two)**

Titos faul

**Signature:** 

Name: Dr. Bineet Kaur

(Convenor, Civil Society)

**Signature:** 

Name: Dr. Gurdeep Kaur

(Convenor, Dept. of Political Science)