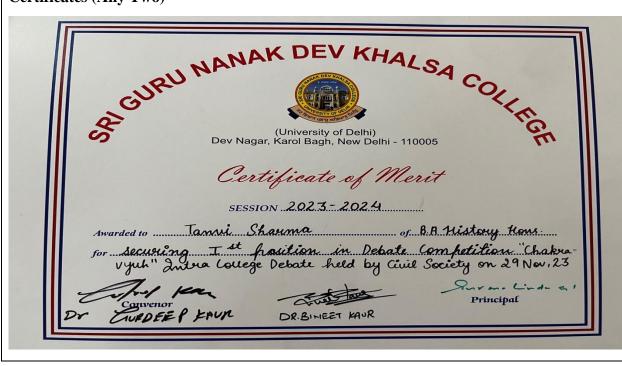

#### **Activities**

- The event was started by Gurbani Shabad recited by students of Divinity society, followed by lightening of lamp by the faculty of Department of Political Science and office bearers of Civil Society.
- A Welcome Speech was given by Yashasvi Pathak, Vice President, Civil Society.
- The Judges of the event, Dr. Indrajeet Singh and Dr. Ramneet Kaur were honoured with a planter by Aniket Pandey and Maniket Singh of Civil Society.
- Dr. Gurdeep Kaur, Head, Dept. of Political Science then welcomed Prof. Gopinath Pillai with a planter.
- Dr. Gurdeep Kaur, Head, Dept. of Political Science was honoured with a planter, followed by honouring Dr. Kamla of Political Science Department.
- Prof. Gopinath Pillai then addressed the participants sharing his views on the Uniform Civil Code and this debate.
- The rules and regulations of the debate were explained by Yashasvi Pathak, Vice President, Civil Society who was also the anchor for the entire event and conducted it successfully.
- There were total 17 participants from different courses of the college.
- Participants were then called upon one by one to put forward their views on Uniform Civil Code.
- Interjections from the audience were allowed, two questions per participants.
- The entire debate was very thought provoking. Participants gave their stance, for or against, for the Uniform Civil Code.
- In the end, the judges announces two winners from the participants.
- The First winner was Tanvi Sharma from B.A. Hons. History and the Second position was secured by Purvi Monga of B.A. Hons. Political Science.
- The winners would be given cash prizes Rs.1500 and Rs.1000 respectively by the college.
- Vote of thanks was delivered by Aniket Pandey, President, Civil Society.

#### **Certificates (Any Two)**

Titos faul

**Signature:** 

Name: Dr. Bineet Kaur

(Convenor, Civil Society)

**Signature:** 

Name: Dr. Gurdeep Kaur

(Convenor, Dept. of Political Science)