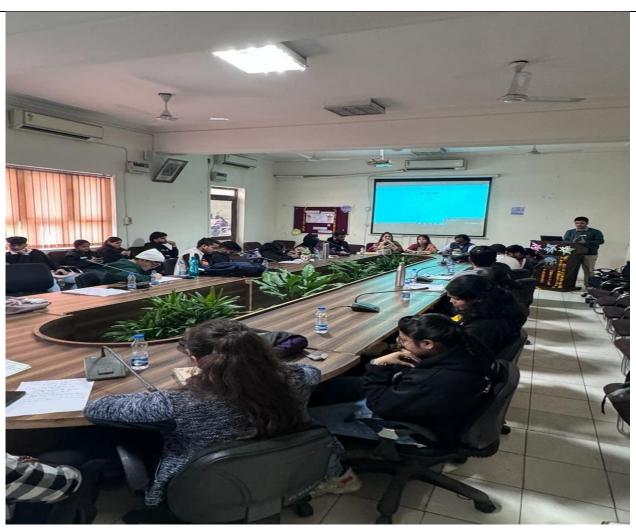

#### **Activities**

- The event was started by Gurbani Shabad recited by students of Divinity society, followed by lightening of lamp by the faculty of Department of Political Science and office bearers of Civil Society.
- A Welcome Speech was given by Yashasvi Pathak, Vice President, Civil Society.
- The Judges of the event, Dr. Indrajeet Singh and Dr. Ramneet Kaur were honoured with a planter by Aniket Pandey and Maniket Singh of Civil Society.
- Dr. Gurdeep Kaur, Head, Dept. of Political Science then welcomed Prof. Gopinath Pillai with a planter.
- Dr. Gurdeep Kaur, Head, Dept. of Political Science was honoured with a planter, followed by honouring Dr. Kamla of Political Science Department.
- Prof. Gopinath Pillai then addressed the participants sharing his views on the Uniform Civil Code and this debate.
- The rules and regulations of the debate were explained by Yashasvi Pathak, Vice President, Civil Society who was also the anchor for the entire event and conducted it successfully.
- There were total 17 participants from different courses of the college.
- Participants were then called upon one by one to put forward their views on Uniform Civil Code.
- Interjections from the audience were allowed, two questions per participants.
- The entire debate was very thought provoking. Participants gave their stance, for or against, for the Uniform Civil Code.
- In the end, the judges announces two winners from the participants.
- The First winner was Tanvi Sharma from B.A. Hons. History and the Second position was secured by Purvi Monga of B.A. Hons. Political Science.
- The winners would be given cash prizes Rs.1500 and Rs.1000 respectively by the college.
- Vote of thanks was delivered by Aniket Pandey, President, Civil Society.