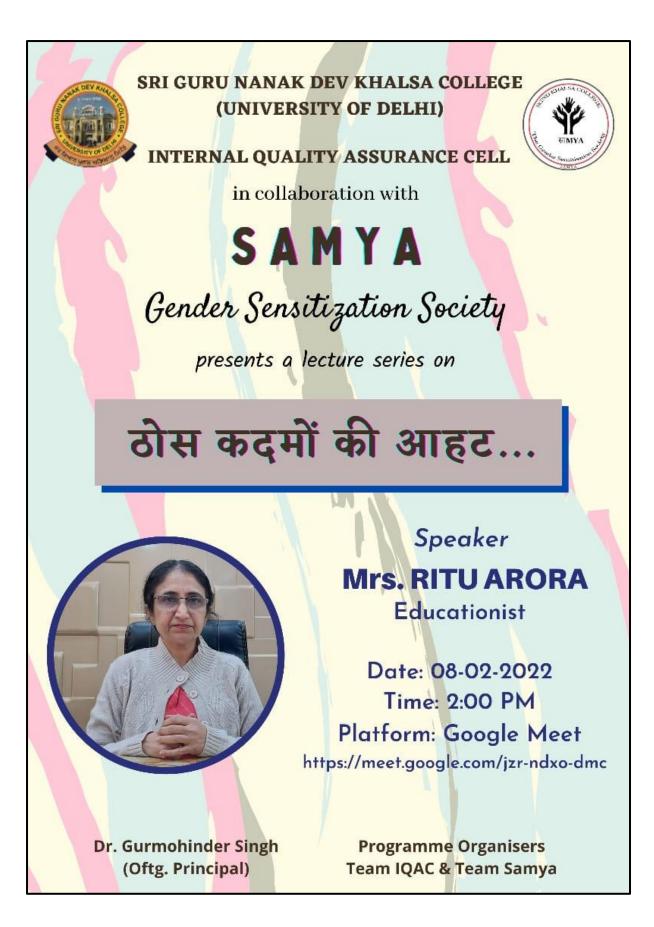

#### **Post-Event Report**

| Event                       | Lecture Series                    |  |  |  |  |  |
|-----------------------------|-----------------------------------|--|--|--|--|--|
| Торіс                       | <u>Thos Kadmo ki Aahat</u>        |  |  |  |  |  |
| Organizer                   | Samya                             |  |  |  |  |  |
| Date                        | 8 <sup>th</sup> Feb. 2022         |  |  |  |  |  |
| Time                        | 2:00 pm                           |  |  |  |  |  |
| Duration                    | 1 hour                            |  |  |  |  |  |
| Place/Platform              | Google Meet                       |  |  |  |  |  |
| Number of Participants      | 26 students and 9 faculty members |  |  |  |  |  |
| Guest Speaker/Trainer       | Mrs. Ritu Arora                   |  |  |  |  |  |
| Welcome Speech              | Dr. Priyanka Chanana              |  |  |  |  |  |
| Introduction to the Speaker | Mr. Sharad Awasthi                |  |  |  |  |  |

Activities

- Welcome Address delivered by Dr. Priyanka.
- The speaker discussed her journey in the field of education and how she opened her first school.
- The speaker read some of the positive reviews her schools have received.
- An interactive question and Answer session.
- Vote of Thanks delivered by Dr. Shobhika Mukul.

#### Main Ideas

- The speaker described her journey towards opening her first preschool in 2009 and opening further branches with time.
- The speaker discussed her entrepreneurial experiences and how she overcame several difficulties on the work front.
- The speaker discussed her ideology behind running preschools, keeping in mind all the requirements of the child as well as parents.
- The students were given lessons on life skills which will help them in the long run. They were also encouraged to become future entrepreneurs.