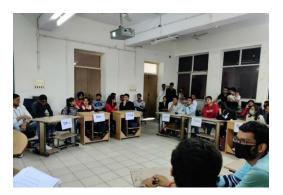

## **HISTORY QUIZ REPORT**

| Event                      | Quiz                                            |
|----------------------------|-------------------------------------------------|
| Торіс                      | Interrogo the history quiz                      |
| Organizer                  | Virsa                                           |
| Date                       | 28 <sup>th</sup> feb. 2022                      |
| Time                       | 11 am                                           |
| Duration                   | 3 hours                                         |
| Place/Platform             | At college                                      |
| Number of Participants     | 20 participants, 6 faculty members and audience |
| Welcome speech             | Dr. Shobhika Mukul                              |
| Introduction/rules to quiz | Mr. Vikas Raj                                   |
|                            |                                                 |

## Activities

- welcome speech given by Dr. Shobhika Mukul.
- Introduction and rules of quiz discuss through the presentation by Mr. Vikas raj.
- An interactive quiz session.
- The final marks told by Mr. Shivansh.

## **Main Ideas**

- Quiz was started by welcome speech given by Dr. Shobhika Mukul.
- The rules of quiz discuss through presentation by Mr. Vikas Raj and Mr. Shivansh.
- The total number of team was 10. Each team had two participants.
- The total number of rounds was 11 in which last round was rapid fire round.
- Every participant answers the question of quiz very efficiently and make quiz very interesting.
- Additionally audience take initiative to answers the question of quiz.
- the quiz conducted smoothly.
- Certificate were given by Dr. Baljeet Singh.