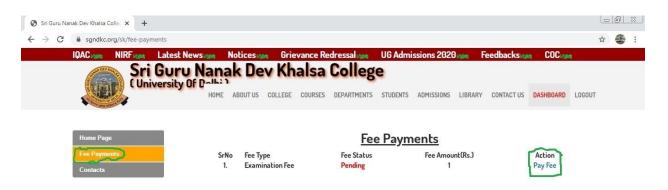

## 4. After Login Click Fee Payments Tab, then click Pay Fee Button

 Check Your Details i.e. Course, SEM, Roll No. Name & Fee Amount, <u>Upload</u> <u>Your Latest Mark Sheet</u> Then Click <u>Pay</u> (Mark Sheet Upload is Compulsory)

| M Inbox (45,709) - sunn                    | y.kumar525 🗙 🔇        | Sri Guru Nanak Dev Khalsa Colle | M Inbox (45,7      | 09) - sunny.kumar525 🗙   🕂                         |                                                                                                                  |                            |           | Le     | 0 % |  |  |
|--------------------------------------------|-----------------------|---------------------------------|--------------------|----------------------------------------------------|------------------------------------------------------------------------------------------------------------------|----------------------------|-----------|--------|-----|--|--|
| $\leftrightarrow \rightarrow C$ $\cong$ sg | ndkc.org/sk/fee-pay   | ments?action=payfee&feetype     | e=examination      |                                                    |                                                                                                                  |                            |           | ☆      | :   |  |  |
| IQAC                                       | NIRF MAR              | Latest News                     | otices and G       | rievance Redressal                                 | UG Admissions 2020                                                                                               | Feedbacks                  | COCotest  |        |     |  |  |
| 1                                          | Sri                   | iversity Of Dalles              | k Dev K            | halsa Colle                                        | ge                                                                                                               |                            |           |        |     |  |  |
| and all all all all all all all all all al | C Un                  |                                 | BOUT US COLLE      |                                                    |                                                                                                                  | BRARY CONTACT US           | DASHBOARD | LOGOUT |     |  |  |
| Hom                                        | Home Page Fee Payment |                                 |                    |                                                    |                                                                                                                  |                            |           |        |     |  |  |
|                                            | Home Page Fee Payment |                                 |                    |                                                    |                                                                                                                  |                            |           |        |     |  |  |
| Cont                                       |                       | Cours<br>Stude<br>Fee Ty        | nt Roll No         | B.A. (Hons.) ENGLISH<br>12345678901<br>Examination | Semester<br>Student Name<br>Fee Amount (Rs.) *                                                                   | Sem 2<br>Sunny Kumar2<br>1 |           |        |     |  |  |
|                                            |                       | Uploa                           | d Current Markshee | t Choose File No file chose                        | and the second |                            |           |        |     |  |  |