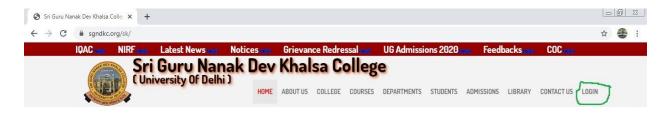

How to pay Online Examination Fee?

**Steps for pay online Examination Fee:** 

Note: - Latest Mark Sheet Upload is Compulsory for Pay Fee

1. Go to College Website sgndkc.org , then click Login tab

## 2. Click Ex-Students Login Tab

3. In Ex-Students Login Page, <u>Enter Your Name in User Name Box</u>, <u>Enter your Examination Roll no. in Password Box</u>, & <u>Enter Captcha code</u> (shown Right), Then Press <u>Login</u>, (for Example Your Name is Sunny & Exam Roll No is 12345678901, Your User Name is Sunny & Password is 12345678901)