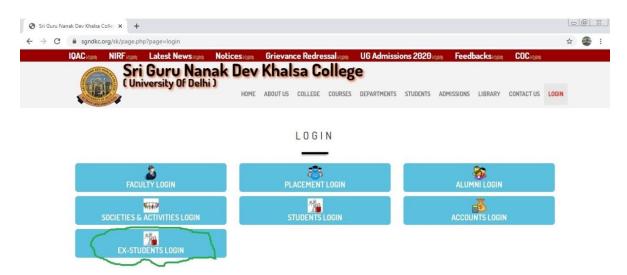

## 2. Click Ex-Students Login Tab

3. In Ex-Students Login Page, <u>Enter Your Name in User Name Box</u>, <u>Enter your Examination Roll no. in Password Box</u>, & <u>Enter Captcha code</u> (shown Right), Then Press <u>Login</u>, (for Example Your Name is Sunny & Exam Roll No is 12345678901, Your User Name is Sunny & Password is 12345678901)

| Sri Guru Nat                | nak Dev Khalsa C  | olle: × +    | ,<br>                           |            |                  |          |         |                  |           |            |          |            |       |    | ð | 23 |
|-----------------------------|-------------------|--------------|---------------------------------|------------|------------------|----------|---------|------------------|-----------|------------|----------|------------|-------|----|---|----|
| $\leftrightarrow \ \ni \ G$ | sgndkc.o          | rg/sk/page.p | hp?page=ex-students%20          | llogin     |                  |          |         |                  |           |            |          |            | ☆     | 07 |   | :  |
|                             |                   | NIRF         | Latest News                     | Notices    | Grievan          | ce Redre | ssalow  | UG Admiss        | ions 2020 | 🖙 Feed     | backsnum |            |       |    |   |    |
|                             |                   | Sr           | i Guru Nar<br>hiversity Of Delh | i)<br>HOME | Khal<br>ABOUT US | college  | COURSES | e<br>DEPARTMENTS | STUDENTS  | ADMISSIONS | LIBRARY  | CONTACT US | LOGIN |    |   |    |
|                             | EX-STUDENTS LOGIN |              |                                 |            |                  |          |         |                  |           |            |          |            |       |    |   |    |
|                             |                   | SUNNY        |                                 | SUNNY      |                  |          | •••••   |                  |           |            |          |            |       |    |   |    |
|                             |                   |              |                                 | MCFDQVY    |                  |          |         | MCFDQVY          |           |            |          |            |       |    |   |    |
|                             |                   |              |                                 | Log        | gin              |          |         | Refresh          |           |            |          |            |       |    |   |    |