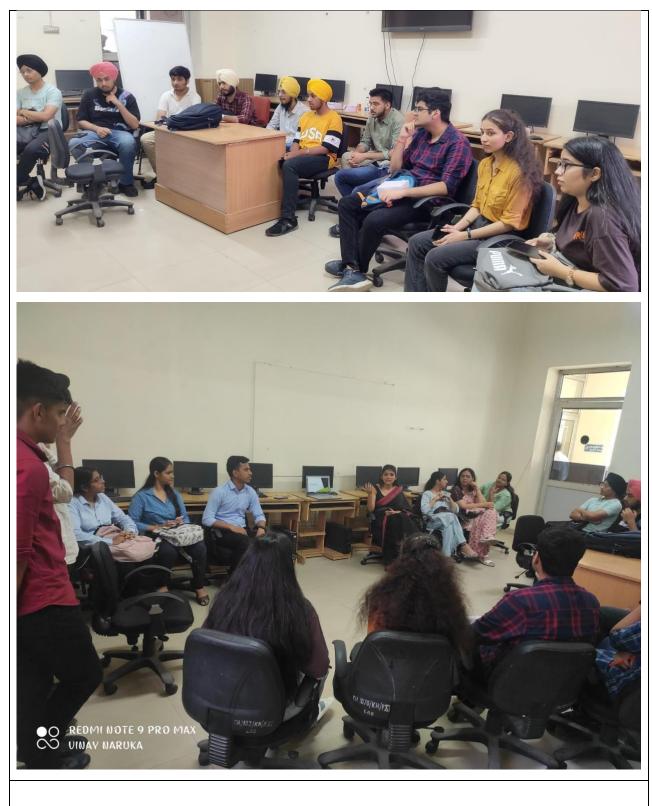

### Activities

•Welcoming of freshers

• Introduction of faculty members and Asankh core team.

• Presentation regarding course structure and Asankh.

#### Main Ideas

To make students aware about the course structure and various fields and future opportunities after earning a Bachelor of Science in Mathematics.

#### **Pictures (Attach Five Photos)**

| NEP<br>SEMESTER -1                                                                                          |                                                                |                                                                |                                                                |                                                                |  |
|-------------------------------------------------------------------------------------------------------------|----------------------------------------------------------------|----------------------------------------------------------------|----------------------------------------------------------------|----------------------------------------------------------------|--|
| DSC                                                                                                         | GE                                                             | SEC                                                            | VA                                                             | AEC                                                            |  |
| <ul> <li>Algebra</li> <li>Elementary<br/>Real Analysis</li> <li>Probability &amp;<br/>Statistics</li> </ul> | To be selected<br>by the students<br>from a pool of<br>options | To be selected<br>by the students<br>from a pool of<br>options | To be selected<br>by the students<br>from a pool of<br>options | To be selected<br>by the students<br>from a pool of<br>options |  |